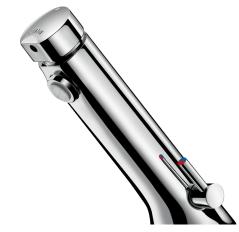

## TEMPOSOFT MIX 2 time flow mixer

Ref. 74250015CO

Soft-touch operation, Ø 15mm stopcocks

2025 UK public price excluding VAT: £301.20

TEMPOSOFT MIX 2 time flow mixer - Ref. 74250015CO

Deck-mounted time flow basin mixer:

Soft-touch operation.

Time flow ~7 seconds.

Flow rate pre-set at 3 lpm at 3 bar, can be adjusted from 1.4 to 6 lpm.

Tamperproof scale-resistant flow straightener.

Chrome-plated brass body.

Copper tails with stopcocks, filters, non-return valves and Ø 15mm conical inlets.

Fixing reinforced by 2 stainless steel rods.

Side temperature control with standard lever and maximum temperature limiter

Suitable for people with reduced mobility.

30-year warranty.