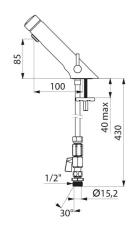

## TECHNICAL CHARACTERISTICS

TEMPOSOFT MIX 2 time flow mixer - Ref. 74250015CO

| Connector    | M½" Ø 15mm           |
|--------------|----------------------|
| Technology   | Time flow            |
| Drop height  | 85mm                 |
| Spout length | 100mm                |
| Flow rate    | 3 lpm                |
| Warranty     | <b>30</b> 章 WARRANTY |