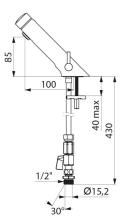

#### TEMPOSOFT MIX 2 time flow mixer - Ref. 74250015CO

| Connector    | M½" Ø 15mm |
|--------------|------------|
| Technology   | Time flow  |
| Drop height  | 85mm       |
| Spout length | 100mm      |
| Flow rate    | 3 lpm      |
| Warranty     |            |