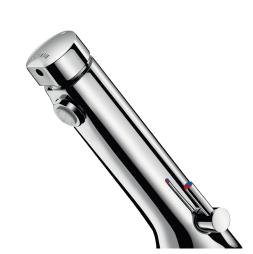

#### DESCRIPTION

TEMPOSOFT MIX 2 time flow mixer - Ref. 74250015CO

Deck-mounted time flow basin mixer: Soft-touch operation. Time flow ~7 seconds. Flow rate pre-set at 3 lpm at 3 bar, can be adjusted from 1.4 to 6 lpm. Tamperproof scale-resistant flow straightener. Chrome-plated solid brass body. Copper tails with stopcocks, filters, non-return valves and Ø 15mm conical inlets. Fixing reinforced by 2 stainless steel rods. Side temperature control with standard lever and maximum temperature limiter. Suitable for people with reduced mobility. 30-year warranty.