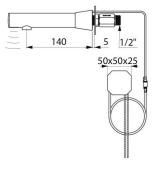

# **BINOPTIC 2 electronic tap**

Ref. 383010

Mains, for slim panels, stopcock, L. 140mm

2024 UK public price excluding VAT: £398.21

#### BINOPTIC 2 electronic tap - Ref. 383010

| Supply       | 230/6V mains supply |
|--------------|---------------------|
| Connector    | M½"                 |
| Technology   | Electronic          |
| Spout length | 140mm               |
| Flow rate    | 3 lpm               |
| Finish       | Chrome-plated       |
| Warranty     | 30 E                |