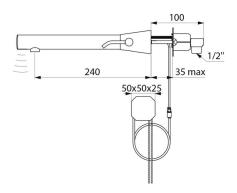

#### BINOPTIC MIX 2 electronic basin mixer - Ref. 484010

| Supply       | 230/6V mains supply   |
|--------------|-----------------------|
| Connector    | M½"                   |
| Technology   | Electronic            |
| Spout length | 240mm                 |
| Flow rate    | 3 lpm                 |
| Finish       | Chrome-plated         |
| Warranty     | <b>30</b><br>WARRANTY |