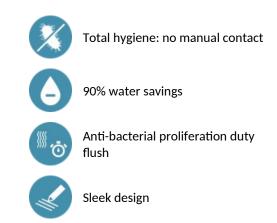

## ADVANTAGES

Flow rate pre-set at 3 lpm at 3 bar, can be adjusted from 1.4 - 6 lpm. Scale-resistant aerator.

Adjustable duty flush (pre-set flush ~60 seconds every 24 hours after last use). Wall-mounted stainless steel mixer.

Active, infrared presence detection, sensor at the end of the spout optimises detection.

Anti-blocking security.

Spout with smooth interior and low water volume (reduces bacterial development).

Side temperature control with adjustable maximum temperature limiter on mixers.