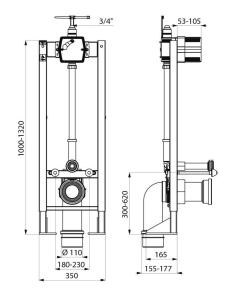

## **TECHNICAL CHARACTERISTICS**

Self-supporting fire retardant TEMPOFIX 3 frame system for WCs - Ref. 565065DE

| Connector  | F¾"                       |
|------------|---------------------------|
| Technology | Time flow                 |
| Height     | 1000 to 1320mm            |
| Depth      | 157 - 177mm               |
| Width      | 350mm                     |
| Finish     | Black powder-coated steel |
| Warranty   | 30 WARRANTY               |
|            |                           |

- Frame height can be adjusted from 0 200mm (with 1m mark).
- Ø 32mm flush tube with Ø 55mm connection washer and intumescent collar for fire protection.
- ABS soil pipe,  $\emptyset$  100mm outlet to glue to waterproof seal, with 2 setting positions and intumescent collar for fire protection.
- Compatible with solid walls from 53 to 105mm (4 BA13 and tiles minimum). Recessed waterproof housing with intumescent collar and fire protection set:
- Backflow prevention device inside the housing.
- Integrated stopcock and flow rate regulation.