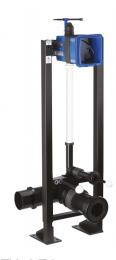

## **DESCRIPTION**

Self-supporting fire retardant TEMPOFIX 3 frame system for WCs - Ref. 565065DE

Self-supporting frame system for wall hung WCs, kit 1/2 Fire retardant CF 60 min - El60.

Black powder-coated steel frame with large feet for load-bearing floors:

- Frame height can be adjusted from 0 200mm (with 1m mark).
- Ø 32mm flush tube with Ø 55mm connection washer and intumescent collar for fire protection.
- ABS soil pipe,  $\emptyset$  100mm outlet to glue to waterproof seal, with 2 setting positions and intumescent collar for fire protection.
- Compatible with solid walls from 53 to 105mm (4 BA13 and tiles minimum). Recessed waterproof housing with intumescent collar and fire protection set:
- Backflow prevention device inside the housing.
- Integrated stopcock and flow rate regulation.

Supplied premounted.

30-year warranty.

Order with control plate reference 763000.