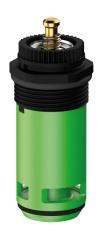

## Time flow cartridge

Ref. 743778

Mechanism for TEMPOFLUX urinal

2025 UK public price excluding VAT: £63.64

## **DESCRIPTION**

Time flow cartridge - Ref. 743778

Time flow cartridge for TEMPOFLUX urinal valves. For urinal valves with soft-touch operation. For 1/2" urinal valves. Time flow ~3 seconds. Flow rate can be adjusted.

## **TECHNICAL CHARACTERISTICS**

Time flow cartridge - Ref. 743778

| Connector  | M 27 x 1.5mm |
|------------|--------------|
| Technology | Time flow    |
| Height     | 52mm + 19mm  |

© DELABIE https://www.delabie.co.uk