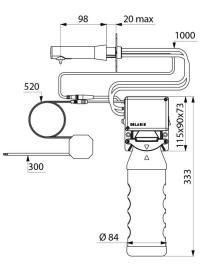

#### BINOPTIC wall-mounted electronic soap dispenser - Ref. 512051S

| Supply        | Mains supply 230/6V               |
|---------------|-----------------------------------|
| Technology    | Infrared sensor                   |
| Height        | 333mm (tank + electronic unit)    |
| Length        | 115mm                             |
| Spout length  | 98mm                              |
| Volume        | 1-litre tank                      |
| Finish        | Satin finish 304 stainless steel. |
| Norms         | CE ©                              |
| Warranty      | 30 M                              |
| Repairability |                                   |