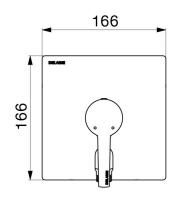

Order a shower head to complete.

Bright polished stainless steel cover plate 166 x 166mm with wall-mounted angled outlet.

Mechanical shower mixer ideal for healthcare facilities, retirement and care homes, hospitals and clinics.

## TECHNICAL CHARACTERISTICS

Recessed mechanical mixer with angled outlet - Ref. 2551

| Supply              | 1/2"                                                                          |
|---------------------|-------------------------------------------------------------------------------|
| Length              | 166mm                                                                         |
| Width               | 166mm                                                                         |
| Flow rate           | Flow rate regulated at 9 lpm (mixer only),<br>6 lpm at 3 bar with shower head |
| Temperature limiter | Yes                                                                           |
| Finish              | Chrome-plated brass                                                           |
| Norms               | ACS WIRAS                                                                     |
| Warranty            | 30 S                                                                          |
| Repairability       | 50 g                                                                          |