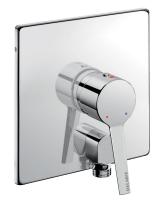

## Recessed mechanical mixer with angled outlet

Ref. 2551

Mechanical mixer in a waterproof housing, kit 2/2

2025 UK public price excluding VAT: £298.58

## **DESCRIPTION**

Recessed mechanical mixer with angled outlet - Ref. 2551

Mechanical shower mixer which can be recessed; with angled outlet, kit 2/2. Single control mixer with Ø 40mm standard ceramic cartridge.

Order a shower head to complete.

Bright polished stainless steel cover plate 166 x 166mm with wall-mounted angled outlet.

Mechanical shower mixer ideal for healthcare facilities, retirement and care homes, hospitals and clinics.