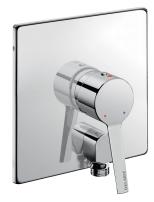

#### Recessed mechanical mixer with angled outlet - Ref. 2551

Mechanical shower mixer which can be recessed; with angled outlet, kit 2/2. Single control mixer with Ø 40mm standard ceramic cartridge. Pre-set maximum temperature limiter.

Bright polished stainless steel cover plate 166 x 166mm with wall-mounted angled outlet.

Mechanical shower mixer ideal for healthcare facilities, retirement and care homes, hospitals and clinics.

Shower mixer suitable for people with reduced mobility.

# **ADVANTAGES**

Thermal shock without removing the control lever

100% waterproof: angled outlet on the wall plate

Ergonomic: solid lever is easy to grip

Safety: maximum temperature limiter