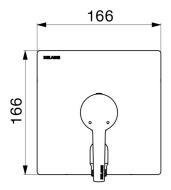

Bright polished stainless steel cover plate 166 x 166mm with wall-mounted angled outlet.

Mechanical shower mixer ideal for healthcare facilities, retirement and care homes, hospitals and clinics.

Shower mixer suitable for people with reduced mobility.

#### Recessed mechanical mixer with angled outlet - Ref. 2551

| Supply              | 1/2"                                                                             |
|---------------------|----------------------------------------------------------------------------------|
| Length              | 166mm                                                                            |
| Width               | 166mm                                                                            |
| Flow rate           | Flow rate regulated at 9 lpm (mixer<br>only), 6 lpm at 3 bar with shower<br>head |
| Temperature limiter | Yes                                                                              |
| Finish              | Chrome-plated brass                                                              |
| Norms               |                                                                                  |
| Warranty            | 30 M                                                                             |
| Repairability       |                                                                                  |