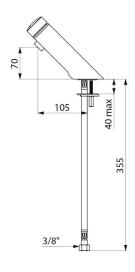

## **TECHNICAL CHARACTERISTICS**

TEMPOMIX 3 AB time flow mixer - Ref. 794100AB

| Connector    | F¾"         |
|--------------|-------------|
| Technology   | Time flow   |
| Drop height  | 70mm        |
| Spout length | 105mm       |
| Flow rate    | 3 lpm       |
| Norms        | acs         |
| Warranty     | 30 WARRANTY |