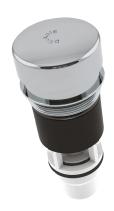

## Time flow cartridge

Ref. 743761

Mechanism for TEMPOFLUX WC

2024 UK public price excluding VAT: £66.71

## **DESCRIPTION**

Time flow cartridge - Ref. 743761

Time flow cartridge for TEMPOFLUX WC valve. Push-button with soft-touch operation. For exposed 3/4" WC flush valve. Time flow ~7 seconds. Base flow rate: 1lpm at 1 bar dynamic pressure.

## **TECHNICAL CHARACTERISTICS**

Time flow cartridge - Ref. 743761

| Connector  | M34x1,25  |
|------------|-----------|
| Technology | Time flow |
| Diameter   | Ø 38mm    |

© DELABIE https://www.delabie.co.uk