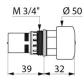

## **TECHNICAL CHARACTERISTICS**

Time flow cartridge - Ref. 743005

| Connector  | M 3/4"                       |
|------------|------------------------------|
| Technology | Time flow                    |
| Length     | 39 + 32mm                    |
| Flow rate  | Adjustable from 1.4 to 6 lpm |
| Diameter   | Ø 35mm                       |
| Norms      | <u>©</u>                     |
|            |                              |