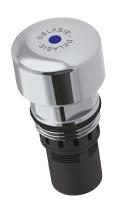

## Time flow cartridge

Ref. 743005

Mechanism for TEMPOSTOP basin

2024 UK public price excluding VAT: £49.98

## **DESCRIPTION**

Time flow cartridge - Ref. 743005

Time flow cartridge for TEMPOSTOP basin mixers and taps. Old version.
With push-button.
Time flow ~7 seconds.
Adjustable flow rate from 1.4 to 6 lpm