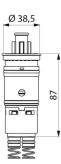

#### Time flow cartridge - Ref. 743791

| Technology | Time flow                |
|------------|--------------------------|
| Length     | 87mm                     |
| Flow rate  | Adjusts from 1.4 - 6 lpm |
| Diameter   | Ø 38.5mm                 |
| Norms      | <u>()</u>                |