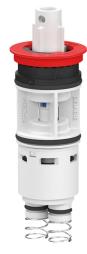

#### DESCRIPTION

Time flow cartridge - Ref. 743791

Time flow cartridge for TEMPOMIX basin mixers. For TEMPOMIX basin mixers type 795000 and 795100 new design. Time flow ~7 seconds. Flow rate can be adjusted from 1.4 - 6 lpm.

#### Time flow cartridge - Ref. 743791

| Technology | Time flow                |
|------------|--------------------------|
| Length     | 87mm                     |
| Flow rate  | Adjusts from 1.4 - 6 lpm |
| Diameter   | Ø 38.5mm                 |
| Norms      | <u>()</u>                |