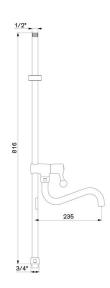

## TECHNICAL CHARACTERISTICS

Pre-rinse long column - Ref. 433800

| Supply       | 3/4"                |
|--------------|---------------------|
| Connector    | 1/2"                |
| Height       | 816mm               |
| Spout length | 200mm               |
| Finish       | Chrome-plated brass |
| Warranty     | 30克<br>WARRANTY     |