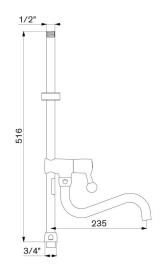

## **Pre-rinse short column**

Ref. 433500

DESCRIPTION

Swivelling spout L. 200mm.

With bib tap and swivelling spout

Pre-rinse short column - Ref. 433500

Pre-rinse short brass column, H. 516mm.

2025 UK public price excluding VAT: £333.86

## TECHNICAL CHARACTERISTICS

| Pre-rinse short column - Ref. 433500 |       |
|--------------------------------------|-------|
| Supply                               | 3/4"  |
| Connector                            | 1/2"  |
| Height                               | 516mm |
| Spout length                         | 200mm |
| Warranty                             | 30 H  |
|                                      |       |