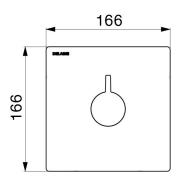

M¾" inlets with integrated filters.

Order a wall-mounted outlet or shower head to complete.

Bright polished stainless steel cover plate 166 x 166mm.

Mixer ideal for healthcare facilities, retirement and care homes, hospitals and clinics.

### **TECHNICAL CHARACTERISTICS**

Recessed thermostatic sequential shower mixer - Ref. H9631

| Technology          | SECURITHERM Securitouch thermostatic sequential shower mixer                                                                                                                                                                                                                                                                                                                                                                                                                                                                                                                                                                                                                                                                                                                                                                                                                                                                                                                                                                                                                                                                                                                                                                                                                                                                                                                                                                                                                                                                                                                                                                                                                                                                                                                                                                                                                                                                                                                                                                                                                                                                   |
|---------------------|--------------------------------------------------------------------------------------------------------------------------------------------------------------------------------------------------------------------------------------------------------------------------------------------------------------------------------------------------------------------------------------------------------------------------------------------------------------------------------------------------------------------------------------------------------------------------------------------------------------------------------------------------------------------------------------------------------------------------------------------------------------------------------------------------------------------------------------------------------------------------------------------------------------------------------------------------------------------------------------------------------------------------------------------------------------------------------------------------------------------------------------------------------------------------------------------------------------------------------------------------------------------------------------------------------------------------------------------------------------------------------------------------------------------------------------------------------------------------------------------------------------------------------------------------------------------------------------------------------------------------------------------------------------------------------------------------------------------------------------------------------------------------------------------------------------------------------------------------------------------------------------------------------------------------------------------------------------------------------------------------------------------------------------------------------------------------------------------------------------------------------|
| Height              | 166mm                                                                                                                                                                                                                                                                                                                                                                                                                                                                                                                                                                                                                                                                                                                                                                                                                                                                                                                                                                                                                                                                                                                                                                                                                                                                                                                                                                                                                                                                                                                                                                                                                                                                                                                                                                                                                                                                                                                                                                                                                                                                                                                          |
| Width               | 166mm                                                                                                                                                                                                                                                                                                                                                                                                                                                                                                                                                                                                                                                                                                                                                                                                                                                                                                                                                                                                                                                                                                                                                                                                                                                                                                                                                                                                                                                                                                                                                                                                                                                                                                                                                                                                                                                                                                                                                                                                                                                                                                                          |
| Flow rate           | Flow rate regulated at 9 lpm (mixer only), 6 lpm at 3 bar with shower head                                                                                                                                                                                                                                                                                                                                                                                                                                                                                                                                                                                                                                                                                                                                                                                                                                                                                                                                                                                                                                                                                                                                                                                                                                                                                                                                                                                                                                                                                                                                                                                                                                                                                                                                                                                                                                                                                                                                                                                                                                                     |
| Temperature limiter | Yes                                                                                                                                                                                                                                                                                                                                                                                                                                                                                                                                                                                                                                                                                                                                                                                                                                                                                                                                                                                                                                                                                                                                                                                                                                                                                                                                                                                                                                                                                                                                                                                                                                                                                                                                                                                                                                                                                                                                                                                                                                                                                                                            |
| Finish              | Chrome-plated brass                                                                                                                                                                                                                                                                                                                                                                                                                                                                                                                                                                                                                                                                                                                                                                                                                                                                                                                                                                                                                                                                                                                                                                                                                                                                                                                                                                                                                                                                                                                                                                                                                                                                                                                                                                                                                                                                                                                                                                                                                                                                                                            |
| Norms               | ACS WRAS STATE OF THE CONTROL OF THE |
| Warranty            | 30 E WARRANTY                                                                                                                                                                                                                                                                                                                                                                                                                                                                                                                                                                                                                                                                                                                                                                                                                                                                                                                                                                                                                                                                                                                                                                                                                                                                                                                                                                                                                                                                                                                                                                                                                                                                                                                                                                                                                                                                                                                                                                                                                                                                                                                  |