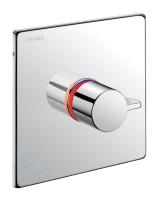

# Recessed thermostatic sequential shower mixer

Ref. H9631

SECURITHERM mixer with no non-return valves, kit 2/2

2025 UK public price excluding VAT: £312.81

#### **DESCRIPTION**

Recessed thermostatic sequential shower mixer - Ref. H9631

SECURITHERM recessed thermostatic shower mixer, kit 2/2:

Thermostatic sequential shower mixer: opens/closes with cold water.

M¾" inlets with integrated filters.

Order a wall-mounted outlet or shower head to complete.

Bright polished stainless steel cover plate 166 x 166mm.

Mixer ideal for healthcare facilities, retirement and care homes, hospitals and clinics.