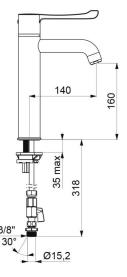

# SECURITHERM BIOCLIP sequential thermostatic sink mixer

Ref. H9625610

Removable sequential thermostatic mixer H. 160mm L. 140mm

### **TECHNICAL CHARACTERISTICS**

SECURITHERM BIOCLIP sequential thermostatic sink mixer - Ref. H9625610

| Supply              | 3/8", Ø 15mm                            |
|---------------------|-----------------------------------------|
| Technology          | Removable sequential thermostatic mixer |
| Drop height         | 160mm                                   |
| Spout length        | 140mm                                   |
| Flow rate           | 9 lpm                                   |
| Temperature limiter | Yes                                     |
| Finish              | Chrome-plated brass                     |