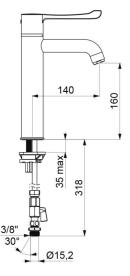

## **TECHNICAL CHARACTERISTICS**

SECURITHERM BIOCLIP sequential thermostatic sink mixer - Ref. H9625610

| Supply              | 3/8", Ø 15mm                            |
|---------------------|-----------------------------------------|
| Technology          | Removable sequential thermostatic mixer |
| Drop height         | 160mm                                   |
| Spout length        | 140mm                                   |
| Flow rate           | 9 lpm                                   |
| Temperature limiter | Yes                                     |
| Finish              | Chrome-plated brass                     |