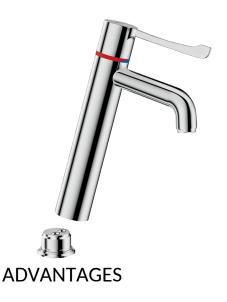

## SECURITHERM BIOCLIP sequential thermostatic sink mixer

Ref. H9625610

Removable sequential thermostatic mixer H. 160mm L. 140mm

2024 UK public price excluding VAT: £619.91

## DESCRIPTION

SECURITHERM BIOCLIP sequential thermostatic sink mixer - Ref. H9625610

Deck-mounted thermostatic SECURITHERM sink mixer. Sequential thermostatic mixer: opens and closes with cold water. No risk of cross flow between the hot and cold water. No non-return valves on the inlets. BIOCLIP: mixer is easy to remove for cleaning and disinfection.

Anti-scalding failsafe: shuts off automatically if cold or hot water supply fails. Securitouch thermal insulation prevents burns.

Single hole mixer with curved spout H. 160mm L. 140mm fitted with a hygienic flow straightener with no impurity retention and thermal shock-resistant. Scale-resistant sequential thermostatic cartridge for single control of flow rate and temperature.