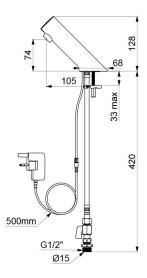

# TECHNICAL CHARACTERISTICS

## TEMPOMATIC 5 electronic basin tap - Ref. 44900115

| Supply       | 230/6V mains supply |
|--------------|---------------------|
| Connector    | M½" Ø 15mm          |
| Technology   | Electronic          |
| Drop height  | 74mm                |
| Spout length | 105mm               |
| Flow rate    | 3 lpm               |
| Finish       | Chrome-plated metal |
| Norms        | ACS                 |
| Warranty     | 30 H                |