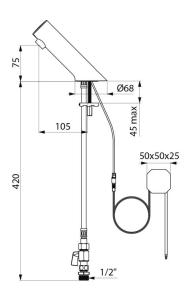

### TEMPOMATIC 5 electronic basin tap - Ref. 44900015

Basin-mounted electronic tap: 230/6V recessed mains supply. Reduced-stagnation solenoid valve and electronic unit integrated into the body of the tap. Flow rate pre-set at 3 lpm at 3 bar, can be adjusted from 1.4 to 6 lpm. Scale-resistant flow straightener. Duty flush (~60 seconds every 24 hours after last use). Active, infrared presence detection, sensor at the end of the spout optimises detection. Chrome-plated metal body. PEX flexibles M½" with stopcocks, filters, non-return valves and conical inlets Ø 15mm. Fixing reinforced by two stainless steel rods. Anti-blocking security. Suitable for people with reduced mobility. 30-year warranty.

### TEMPOMATIC 5 electronic basin tap - Ref. 44900015

| Supply       | 230/6V mains supply |
|--------------|---------------------|
| Connector    | M½" Ø 15mm          |
| Technology   | Electronic          |
| Drop height  | 74mm                |
| Spout length | 105mm               |
| Flow rate    | 3 lpm               |
| Finish       | Chrome-plated metal |
| Norms        | ACS WRAS            |
| Warranty     | 30 B                |