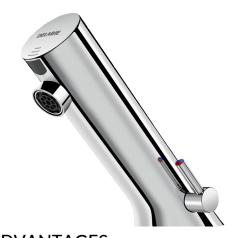

#### TEMPOMATIC MIX 5 electronic basin mixer - Ref. 49900615

Basin-mounted electronic mixer:

Operated by CR123 Lithium 6V batteries.

Reduced-stagnation solenoid valve and electronic unit integrated into the body of the mixer.

Flow rate pre-set at 3 lpm at 3 bar, can be adjusted from 1.4 to 6 lpm. Scale-resistant flow straightener.

Duty flush (~60 seconds every 24 hours after last use).

Active, infrared presence detection, sensor at the end of the spout optimises detection.

Chrome-plated metal body.

PEX flexibles  $M^{\prime\prime}_{2}"$  with stopcocks, filters, non-retrun valves and conical inlets Ø 15mm.

Fixing reinforced by two stainless steel rods.

Anti-blocking security.

Side temperature control with adjustable maximum temperature limiter. Suitable for people with reduced mobility. 30-year warranty.