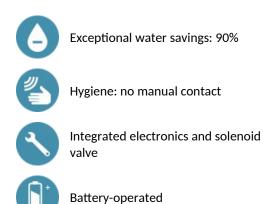

15mm.

Fixing reinforced by two stainless steel rods.

Anti-blocking security.

Side temperature control with adjustable maximum temperature limiter. Suitable for people with reduced mobility. 30-year warranty.

## **TECHNICAL CHARACTERISTICS**

#### TEMPOMATIC MIX 5 electronic basin mixer - Ref. 49900615

| Supply       | 6V batteries                |
|--------------|-----------------------------|
| Connector    | M½" Ø 15mm                  |
| Technology   | Electronic                  |
| Drop height  | 74mm                        |
| Spout length | 105mm                       |
| Flow rate    | 3 lpm                       |
| Finish       | Chrome-plated               |
| Norms        | ACS                         |
| Warranty     | 30 <sup>1</sup><br>WARRANTY |



## **ADVANTAGES**