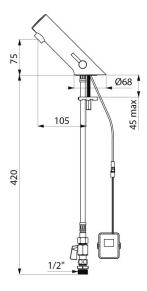

#### TEMPOMATIC MIX 5 electronic basin mixer - Ref. 49900615

| Supply       | 6V batteries                |
|--------------|-----------------------------|
| Connector    | M½" Ø 15mm                  |
| Technology   | Electronic                  |
| Drop height  | 74mm                        |
| Spout length | 105mm                       |
| Flow rate    | 3 lpm                       |
| Finish       | Chrome-plated               |
| Norms        | ACS                         |
| Warranty     | 30 <sup>1</sup><br>WARRANTY |