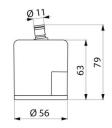

Space saving, suitable for taps with a low spout height: H. 63mm, Ø 56mm. Controlled management of retro-contamination: protective skirt and angled connector for optimal positioning (filter position can be adjusted so the water does not flow directly on to the waste).

## **TECHNICAL CHARACTERISTICS**

BIOFIL 4-month tap and wall shower filter - Ref. 30451

| Technology | Point-of-use filtration                                 |
|------------|---------------------------------------------------------|
| Height     | 63mm                                                    |
| Flow rate  | 4.6 lpm at 1 bar, 7.6 lpm at 3 bar and 9.4 lpm at 5 bar |
| Diameter   | 56mm                                                    |
| Lifespan   | 4 months                                                |
| Norms      | ACS WRAS CE KTW BWGL                                    |
|            |                                                         |