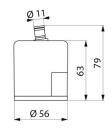

(filter only, excludes any flow rate restriction in the tap).

Space saving, suitable for taps with a low spout height: H. 63mm, Ø 56mm. Controlled management of retro-contamination: protective skirt and angled connector for optimal positioning (filter position can be adjusted so the water does not flow directly on to the waste).

## **TECHNICAL CHARACTERISTICS**

BIOFIL 4-month tap and wall shower filter - Ref. 30450

| Technology | Point-of-use filtration                                 |
|------------|---------------------------------------------------------|
| Height     | 63mm                                                    |
| Flow rate  | 4.6 lpm at 1 bar, 7.6 lpm at 3 bar and 9.4 lpm at 5 bar |
| Diameter   | 56mm                                                    |
| Lifespan   | 4 months                                                |
| Norms      | ACS WRAS ( KTW BWGL                                     |