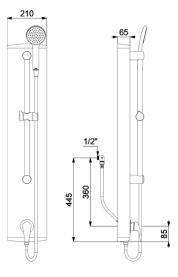

### **TECHNICAL CHARACTERISTICS**

| Mechanical shower panel - Ref. 791360 |                                 |
|---------------------------------------|---------------------------------|
| Connector                             | M <sup>1</sup> / <sub>2</sub> " |
| Technology                            | Non-time flow                   |
| Height                                | 1,050mm                         |
| Depth                                 | 65mm                            |
| Width                                 | 210mm                           |
| Finish                                | Aluminium                       |
| Norms                                 | ACS                             |
| Warranty                              | <b>SO</b>                       |