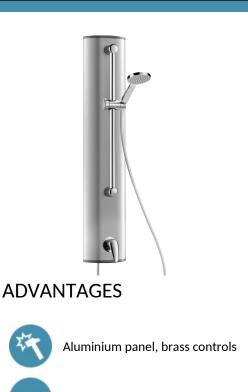

#### Mechanical shower panel - Ref. 791360

Mechanical shower panel: Anodised aluminium panel for wall-mounted, exposed installation. Non-time flow mechanical shower mixer. Sliding shower head on chrome-plated rail with flexible. Concealed inlet via flexible hoses. M½" connections. Concealed fixings. Filters. Shower panel suitable for people with reduced mobility. 30-year warranty.