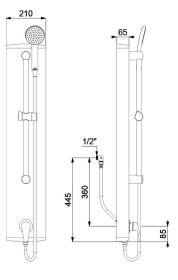

### **TECHNICAL CHARACTERISTICS**

| Mechanical shower panel - Ref. 791360 |                                 |
|---------------------------------------|---------------------------------|
| Connector                             | M <sup>1</sup> / <sub>2</sub> " |
| Technology                            | Non-time flow                   |
| Height                                | 1,050mm                         |
| Depth                                 | 65mm                            |
| Width                                 | 210mm                           |
| Finish                                | Aluminium                       |
| Norms                                 | ACS                             |
| Warranty                              | 30 K                            |