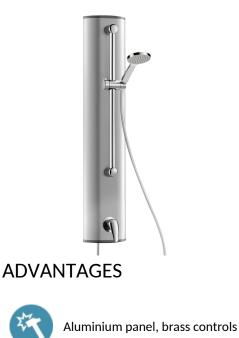

#### Mechanical shower panel - Ref. 791360

Mechanical shower panel: Anodised aluminium panel for wall-mounted, exposed installation. Non-time flow mechanical shower mixer. Sliding shower head on chrome-plated rail with flexible. Concealed inlet via flexible hoses. M<sup>1</sup>/<sub>2</sub>" connections. Concealed fixings. Filters. Shower panel suitable for people with reduced mobility. 30-year warranty.