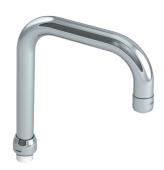

## **Tubular swivelling spout**

Ref. 963150923F

Over spout

2025 UK public price excluding VAT: £73.43

## **DESCRIPTION**

Tubular swivelling spout - Ref. 963150923F

Tubular swivelling over spout in chrome plated brass,  $\emptyset$ 22mm, with BIOSAFE outlet.

Spout H.100mm L.150mm, with nut 3/4".

For basin mixers H9726 and 2506T1/25061T1.