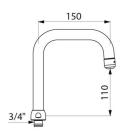

## **DESCRIPTION**

Tubular swivelling spout - Ref. 963150923F

Tubular swivelling over spout in chrome plated brass,  $\emptyset$ 22mm, with BIOSAFE outlet.

Spout H.100mm L.150mm, with nut 3/4".

For basin mixers H9726 and 2506T1/25061T1.

## TECHNICAL CHARACTERISTICS

Tubular swivelling spout - Ref. 963150923F

| Drop height   | 100mm               |
|---------------|---------------------|
| Spout length  | 150mm               |
| Finish        | Chrome-plated brass |
| Norms         | <u> </u>            |
| Repairability | 50° gerangadility   |