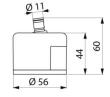

Space saving, suitable for taps with a low spout height: H. 44mm, Ø 46mm. Controlled management of retro-contamination: protective skirt and angled connector for optimal positioning (filter position can be adjusted so the water does not flow directly on to the waste).

## **TECHNICAL CHARACTERISTICS**

BIOFIL 2-month tap and wall shower filter - Ref. 30251

| Technology | Point-of-use filtration                               |
|------------|-------------------------------------------------------|
| Height     | 44mm                                                  |
| Flow rate  | 3 lpm at 1 bar, 5.5 lpm at 3 bar and 7.4 lpm at 5 bar |
| Diameter   | 56mm                                                  |
| Lifespan   | 2 months                                              |
| Norms      | ACS WRAS BWGL                                         |