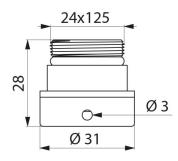

## TECHNICAL CHARACTERISTICS

Vandal-resistant push-fit BIOFIL connector M24/125 - Ref. 821125

| Connector | M24/125     |
|-----------|-------------|
| Height    | 26mm        |
| Norms     | ACS SWRAS   |
| Warranty  | 30 WARRANTY |