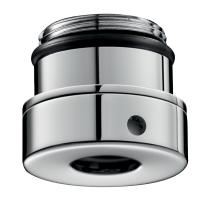

## **DESCRIPTION**

Vandal-resistant push-fit BIOFIL connector M24/125 - Ref. 821125

Push-fit connector M24/125 for wall-mounted fixed showers or shower panels.

For quick and easy installation of filtration devices on wall-mounted showers or a DELABIE shower panel (SPORTING, SECURITHERM, etc.).

Vandal-resistant model: tamperproof connector to avoid any vandalism or unauthorised use or removal of the filter.

30-year warranty.