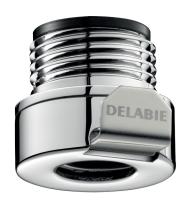

## Push-fit BIOFIL connector M1/2"

Ref. 820123

For M1/2" connection

2025 UK public price excluding VAT: £42.64

## **DESCRIPTION**

Push-fit BIOFIL connector M1/2" - Ref. 820123

Push-fit connector M1/2" for all M1/2" connections (shower hoses, etc.). For quick and easy installation of filtration devices. 30-year warranty.