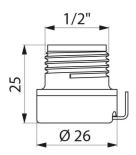

## **TECHNICAL CHARACTERISTICS**

Push-fit BIOFIL connector M1/2" - Ref. 820123

| Connector | M1/2"               |
|-----------|---------------------|
| Height    | 25mm                |
| Finish    | Chrome-plated brass |
| Norms     | ACS WRAS            |
| Warranty  | 30 gg<br>WARRANTY   |
|           |                     |