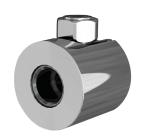

## Reinforced exposed union

Ref. 841215

For TEMPOMATIC 3 & 4

2024 UK public price excluding VAT: £49.14

## **DESCRIPTION**

Reinforced exposed union - Ref. 841215

Reinforced exposed union.
Supplied with sleek concealment plate.
Recommended for the installation of TEMPOMATIC 3 or TEMPOMATIC 4 wall-mounted basin taps with exposed supply.
30-year warranty.

## **ADVANTAGES**

Reinforced union

Sleek concealment

Compatibility: TEMPOMATIC 3 and TEMPOMATIC 4