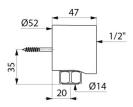

## TECHNICAL CHARACTERISTICS

Reinforced exposed union - Ref. 841215

| Connector | 1/2"            |
|-----------|-----------------|
| Length    | 47mm            |
| Diameter  | Ø 52mm          |
| Warranty  | 30§<br>WARRANTY |