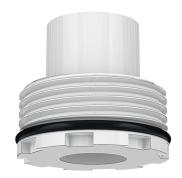

#### DESCRIPTION

BIOSAFE hygienic outlet M16.5/100 - Ref. 922660

BIOSAFE hygienic free flow outlet M16.5/100 for product ranges 2920 and 2664/2665. No grid or partitions in contact with water. Flow rate 5 lpm. Water cannot stagnate in internal parts, reducing bacterial development. Made from Hostaform<sup>®</sup>; reduces scale build-up. Supplied individually. For installation only on a mixer or tap with a restricted flow rate to ensure a laminar flow with no splashing.

## **TECHNICAL CHARACTERISTICS**

BIOSAFE hygienic outlet M16.5/100 - Ref. 922660

Connector

M16.5/100

Flow rate

Finish

Hostaform<sup>®</sup>

5 lpm