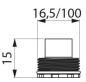

## **TECHNICAL CHARACTERISTICS**

BIOSAFE hygienic outlet M16.5/100 - Ref. 922660

Connector

M16.5/100

Flow rate

Finish

Hostaform<sup>®</sup>

5 lpm