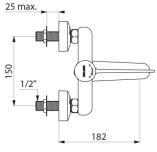

Wall-mounted mixer with swivelling under spout L. 120mm with hygienic BIOSAFE outlet.

Spout can be easily fixed in place.

Securitouch thermal insulation prevents burns.

 $\emptyset$  35mm classic ceramic cartridge with pre-set maximum temperature limiter. Body and spout with narrow tubes with smooth interiors and very low water volume.

Chrome-plated brass body.

Hygiene Lever L. 150mm requires no manual contact.

Supplied with in-line STOP/CHECK wall connectors M1/2" M3/4" ideal for hospitals.

Recommended installation height: 110 - 200mm above the basin surface. Mechanical mixer ideal for healthcare facilities, retirement and care homes, hospitals and clinics.

## TECHNICAL CHARACTERISTICS

Wall-mounted sequential mechanical basin mixer - Ref. 2640P

| M1/2"                               |
|-------------------------------------|
| BIOSAFE sequential mechanical mixer |
| 120mm                               |
| 5 lpm                               |
| Yes                                 |
| Chrome-plated brass                 |
| JWRAS                               |
| 30 g                                |
|                                     |