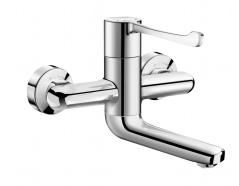

## Wall-mounted sequential mechanical basin mixer

Ref. 2640P

Sequential mechanical mixer with swivelling/fixed spout L. 120mm

2024 UK public price excluding VAT: £341.14

## **DESCRIPTION**

Wall-mounted sequential mechanical basin mixer - Ref. 2640P

Wall-mounted sequential mechanical basin mixer.

Sequential mechanical mixer: opens and closes with cold water, with 70° lever turning range.

Wall-mounted mixer with swivelling under spout L. 120mm with hygienic BIOSAFE outlet.

Spout can be easily fixed in place.

Securitouch thermal insulation prevents burns.

 $\emptyset$  35mm classic ceramic cartridge with pre-set maximum temperature limiter. Body and spout with narrow tubes with smooth interiors and very low water volume.

Chrome-plated brass body.

Hygiene Lever L. 150mm requires no manual contact.

Supplied with in-line STOP/CHECK wall connectors M1/2" M3/4" ideal for hospitals.

Recommended installation height: 110 - 200mm above the basin surface. Mechanical mixer ideal for healthcare facilities, retirement and care homes, hospitals and clinics.