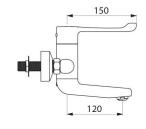

Wall-mounted mixer with swivelling under spout L. 120mm with hygienic BIOSAFE outlet.

Spout can be easily fixed in place.

Securitouch thermal insulation prevents burns.

 $\emptyset$  35mm classic ceramic cartridge with pre-set maximum temperature limiter. Body and spout with narrow tubes with smooth interiors and very low water volume.

Chrome-plated brass body.

Hygiene Lever L. 150mm requires no manual contact.

Supplied with in-line STOP/CHECK wall connectors M1/2" M3/4" ideal for hospitals.

Recommended installation height: 110 - 200mm above the basin surface. Mechanical mixer ideal for healthcare facilities, retirement and care homes, hospitals and clinics.

## TECHNICAL CHARACTERISTICS

Wall-mounted sequential mechanical basin mixer - Ref. 2640P

| M1/2"                               |
|-------------------------------------|
| BIOSAFE sequential mechanical mixer |
| 120mm                               |
| 5 lpm                               |
| Yes                                 |
| Chrome-plated brass                 |
| JWRAS                               |
| 30 g                                |
|                                     |