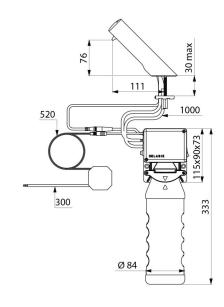

## **TECHNICAL CHARACTERISTICS**

TEMPOMATIC 4 deck-mounted electronic soap dispenser - Ref. 512031P

| Supply        | Mains supply 230/6V |
|---------------|---------------------|
| Technology    | Infrared sensor     |
| Drop height   | 76mm                |
| Spout length  | 111mm               |
| Volume        | 1-litre tank        |
| Norms         | CE                  |
| Warranty      | 30 g                |
| Repairability | 50°s                |
|               |                     |