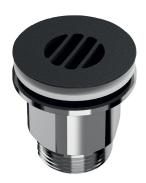

## **HYGIÉNA** basin waste

Ref. 6110BK

Matte black waste with concave grid

2024 UK public price excluding VAT: £54.00

## **DESCRIPTION**

HYGIÉNA basin waste - Ref. 6110BK

Hygienic washbasin waste, M1 $\frac{1}{4}$ " with concave grid (no water retention). Free flow, with no central screw (avoids scale deposits and reduces bacterial development).

Brass grid with polished chrome-plated Teflon® finish and chrome-plated ABS body.

Can be tightened: min. 1mm, max. 2mm. Conforms to EN 274-1.

## **ADVANTAGES**

No central screw, avoids scale and water retention

Ideal for stainless steel basins