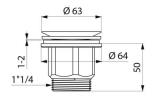

## **TECHNICAL CHARACTERISTICS**

HYGIÉNA basin waste - Ref. 6110BK

Connector

11/4"

© DELABIE https://www.delabie.co.uk