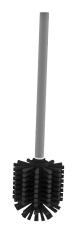

## Toilet brush with handle

Ref. 4048MLC

Toilet brush set with handle in metallised anthracite stainless steel

2025 UK public price excluding VAT: £22.40

## **DESCRIPTION**

Toilet brush with handle - Ref. 4048MLC

Toilet brush set with handle. Metallised anthracite stainless steel. Compatible with DELABIE toilet brush sets in metallised anthracite. Dimensions: 310mm Ø 75mm.

## **TECHNICAL CHARACTERISTICS**

Toilet brush with handle - Ref. 4048MLC

| Length   | 310mm                                 |
|----------|---------------------------------------|
| Diameter | Ø 75mm                                |
| Finish   | Metallised anthracite stainless steel |