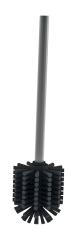

## Toilet brush with handle

Ref. 4048MLS

Toilet brush set with handle in polished satin stainless steel

2025 UK public price excluding VAT: £20.64

## **DESCRIPTION**

Toilet brush with handle - Ref. 4048MLS

Toilet brush set with handle. Polished satin stainless steel. Compatible with DELABIE toilet brush sets in polished satin stainless steel. Dimensions: 310mm Ø 75mm.

## **TECHNICAL CHARACTERISTICS**

Toilet brush with handle - Ref. 4048MLS

| Length   | 310mm                          |
|----------|--------------------------------|
| Diameter | Ø 75mm                         |
| Finish   | Polished satin stainless steel |