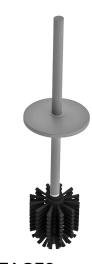

## Toilet brush with lid and handle

Ref. 4051MLC

Toilet brush set with lid in metallised anthracite stainless steel

2025 UK public price excluding VAT: £47.79

## **DESCRIPTION**

Toilet brush with lid and handle - Ref. 4051MLC

Toilet brush set with handle and lid.
Toilet brush automatically centres itself in the holder.
Metallised anthracite stainless steel.
Compatible with DELABIE toilet brush sets with lid in metallised anthracite.
Dimensions: 390mm Ø 75mm.

## TECHNICAL CHARACTERISTICS

Toilet brush with lid and handle - Ref. 4051MLC

| Height   | Lid height: 240mm                     |
|----------|---------------------------------------|
| Length   | 390mm                                 |
| Diameter | Ø 75mm                                |
| Finish   | Metallised anthracite stainless steel |
|          |                                       |