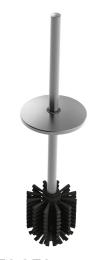

## Toilet brush with lid and handle

Ref. 4051MLS

WC brush assembly with lid in polished satin stainless steel

2025 UK public price excluding VAT: £46.84

Toilet brush with lid and handle - Ref. 4051MLS

Toilet brush set with handle and lid.

Toilet brush automatically centres itself in the holder.

Polished satin stainless steel.

Compatible with DELABIE toilet brush sets with lid in polished satin stainless steel.

Dimensions: 390mm Ø 75mm.

## TECHNICAL CHARACTERISTICS

Toilet brush with lid and handle - Ref. 4051MLS

| Height   | Lid height: 240mm |
|----------|-------------------|
| Length   | 390mm             |
| Diameter | Ø 75mm            |