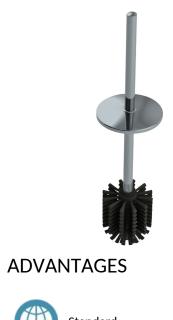

#### Toilet brush with lid and handle - Ref. 4051MLP

Toilet brush set with handle and lid. Toilet brush automatically centres itself in the holder. Bright polished stainless steel. Compatible with DELABIE toilet brush sets with lid in bright polished stainless steel. Dimensions: 390mm Ø 75mm.

#### Toilet brush with lid and handle - Ref. 4051MLP

| Height   | Lid height: 240mm               |
|----------|---------------------------------|
| Length   | 390mm                           |
| Diameter | Ø 75mm                          |
| Finish   | Bright polished stainless steel |