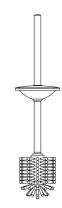

#### Toilet brush with lid and handle - Ref. 4051MLP

Toilet brush set with handle and lid. Toilet brush automatically centres itself in the holder. Bright polished stainless steel. Compatible with DELABIE toilet brush sets with lid in bright polished stainless steel. Dimensions: 390mm Ø 75mm.

#### Toilet brush with lid and handle - Ref. 4051MLP

| Height   | Lid height: 240mm               |
|----------|---------------------------------|
| Length   | 390mm                           |
| Diameter | Ø 75mm                          |
| Finish   | Bright polished stainless steel |