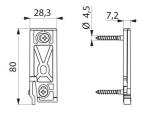

## **DESCRIPTION**

Wall bracket for toilet brush set - Ref. 4051FIX

Wall bracket for toilet brush sets.

For wall-mounted toilet brush sets with references 4048X, 4051X and 510051X.

Dimensions: 80 x 28.5 x 7.2mm, Ø 4.5mm.

## TECHNICAL CHARACTERISTICS

Wall bracket for toilet brush set - Ref. 4051FIX

| 28.3mm        |
|---------------|
| Screw Ø 4.5mm |
| 7.2mm         |
|               |

© DELABIE https://www.delabie.co.uk