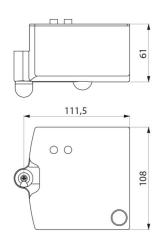

Dimensions: 108 x 115 x 61mm.

## **TECHNICAL CHARACTERISTICS**

Removable drip tray - Ref. 510624RC

| Height | 61mm                  |
|--------|-----------------------|
| Length | 111,5mm               |
| Width  | 108mm                 |
| Finish | Metallised anthracite |