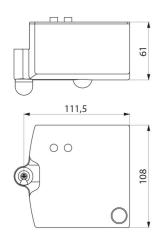

## **DESCRIPTION**

Removable drip tray - Ref. 510624RB

Black drip tray.

Removable drip tray prevents any water dripping onto the wall or floor. For anthracite SPEEDJET 2 reference 510624B.

Dimensions: 108 x 115 x 61mm.

## **TECHNICAL CHARACTERISTICS**

Removable drip tray - Ref. 510624RB

| Height | 61mm        |
|--------|-------------|
| Length | 111,5mm     |
| Width  | 108mm       |
| Finish | Matte black |

© DELABIE https://www.delabie.co.uk