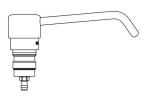

## Cartridge with push-button mechanism and curved spout

Ref. 729312

For 729012 soap dispensers

2025 UK public price excluding VAT: £77.25

## **DESCRIPTION**

Cartridge with push-button mechanism and curved spout - Ref. 729312

Cartridge for soap dispenser. Push-button and curved spout in chrome-plated brass. Compatible with 729012 soap dispensers.

## TECHNICAL CHARACTERISTICS

Cartridge with push-button mechanism and curved spout - Ref. 729312

| Spout length | 120mm                               |
|--------------|-------------------------------------|
| Diameter     | Ø 34mm                              |
| Finish       | Curved spout in chrome-plated brass |