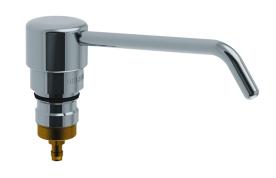

## Cartridge with push-button mechanism and curved spout

Ref. 729312

For 729012 soap dispensers

2025 UK public price excluding VAT: £77.25

## **DESCRIPTION**

Cartridge with push-button mechanism and curved spout - Ref. 729312

Cartridge for soap dispenser. Push-button and curved spout in chrome-plated brass. Compatible with 729012 soap dispensers.

## TECHNICAL CHARACTERISTICS

Cartridge with push-button mechanism and curved spout - Ref. 729312

| Spout length | 120mm                               |
|--------------|-------------------------------------|
| Diameter     | Ø 34mm                              |
| Finish       | Curved spout in chrome-plated brass |