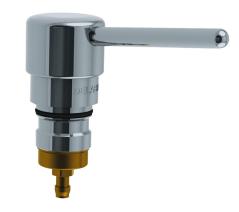

## Cartridge with push-button mechanism and straight spout

Ref. 729308

For time flow soap dispensers

2025 UK public price excluding VAT: £71.75

## **DESCRIPTION**

Cartridge with push-button mechanism and straight spout - Ref. 729308

Cartridge for soap dispensers. Push-button and straight spout in chrome-plated brass. Compatible with soap dispensers 729XXX sold before 01/2025

## TECHNICAL CHARACTERISTICS

Cartridge with push-button mechanism and straight spout - Ref. 729308

| Spout length | 82mm                                  |
|--------------|---------------------------------------|
| Diameter     | Ø 34mm                                |
| Finish       | Straight spout in chrome-plated brass |