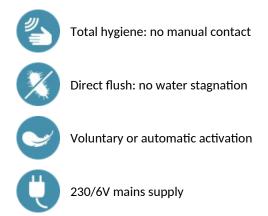

Shock-resistant infrared presence detection sensor.

Detection delay is 10 seconds.

Two modes of activation:

- Contactless: the flush operates automatically after each user leaves, ensuring the bowl is rinsed between each user.

- By pressing on the anti-blocking push-button.

The flush will activate even if the power supply fails.

"Intelligent" automatic rinsing: flush volume adapts according to use - 3L "short" usage, 6L "long" usage - (can be adjusted to 2L/4L or 5L/9L).

#### TEMPOMATIC dual control plate for WCs - Ref. 464000

| Supply     | 230/6V mains supply      |
|------------|--------------------------|
| Connector  | F¾"                      |
| Technology | Electronic and time flow |
| Length     | 186mm                    |
| Width      | 186mm                    |
| Finish     | Satin stainless steel    |
| Norms      | (JWRAS)                  |