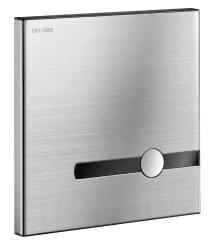

#### Ref. 464000

Recessed dual control electronic mains supply valve - For WCs

2025 UK public price excluding VAT: £600.59

#### TEMPOMATIC dual control plate for WCs - Ref. 464000

TEMPOMATIC recessed, dual control, electronic valve for direct flush, kit 2/2: Flush system without cistern: directly connected to pipework. Mains supply 230/6V.

Satin finish stainless steel wall plate 186 x 186mm and chrome-plated metal button, with integrated electronics.

Control plate can be installed manually.

TEMPOMATIC F¾" flush valve is compatible with sea water, rain water and grey water.

#### TEMPOMATIC dual control plate for WCs - Ref. 464000

| Supply     | 230/6V mains supply      |
|------------|--------------------------|
| Connector  | F¾"                      |
| Technology | Electronic and time flow |
| Length     | 186mm                    |
| Width      | 186mm                    |
| Finish     | Satin stainless steel    |
| Norms      | (JWRAS)                  |