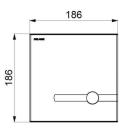

Satin finish stainless steel wall plate 186 x 186mm and chrome-plated metal button, with integrated electronics.

Control plate can be installed manually.

TEMPOMATIC F¾" flush valve is compatible with sea water, rain water and grey water.

#### TEMPOMATIC dual control plate for WCs - Ref. 464000

| Supply     | 230/6V mains supply      |
|------------|--------------------------|
| Connector  | F¾"                      |
| Technology | Electronic and time flow |
| Length     | 186mm                    |
| Width      | 186mm                    |
| Finish     | Satin stainless steel    |
| Norms      | (JWRAS)                  |