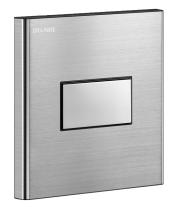

# TEMPOFLUX control plate for urinals

Ref. 778700

Time flow valve 3 sec with soft-touch operation - For urinals

2024 UK public price excluding VAT: £196.80

#### TEMPOFLUX control plate for urinals - Ref. 778700

Control plate and time flow valve TEMPOFLUX F½", kit 2/2: Satin finish stainless steel wall plate 145 x 145mm. Chrome-plated metal button. Soft-touch operation. Time flow pre-set at ~3 seconds. Flow rate pre-set at 0.15 L/sec. at 3 bar, can be adjusted up to 0.3 L/sec. Compatible with sea water, rain water and grey water. Complies with European standard EN 12541 (class II acoustic level). Install in waterproof housing with waterproof collar, filter and stopcock. Suitable for people with reduced mobility. 30-year warranty. Order with frame system references 543006 for urinals Ø 35mm, 543006D for urinals with flexible ½" or with 778BOX recessed housing.