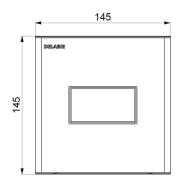

#### TEMPOFLUX control plate for urinals - Ref. 778700

Control plate and time flow valve TEMPOFLUX F½", kit 2/2: Satin finish stainless steel wall plate 145 x 145mm. Chrome-plated metal button. Soft-touch operation. Time flow pre-set at ~3 seconds. Flow rate pre-set at 0.15 L/sec. at 3 bar, can be adjusted up to 0.3 L/sec. Compatible with sea water, rain water and grey water. Complies with European standard EN 12541 (class II acoustic level). Install in waterproof housing with waterproof collar, filter and stopcock. Suitable for people with reduced mobility. 30-year warranty. Order with frame system references 543006 for urinals Ø 35mm, 543006D for urinals with flexible ½" or with 778BOX recessed housing.

#### TEMPOFLUX control plate for urinals - Ref. 778700

| Technology | Time flow             |
|------------|-----------------------|
| Length     | 145mm                 |
| Width      | 145mm                 |
| Finish     | Satin stainless steel |
| Norms      | B                     |
| Warranty   | 30 M                  |