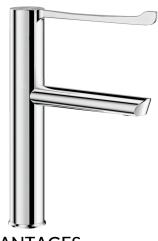

## Sequential mechanical BIOSAFE basin mixer

Ref. 2665T1

Single hole sequential tall mixer H. 160mm L. 160mm

2025 UK public price excluding VAT: £266.60

Sequential mechanical BIOSAFE basin mixer - Ref. 2665T1

Deck-mounted mechanical tall basin mixer.

Sequential mechanical mixer: opens and closes with cold water over a 70° range.

Single hole mixer with fixed spout H. 160mm L. 160mm.

Tall mixer with BIOSAFE hygienic outlet suitable for BIOFIL terminal filters. Ø 35mm sequential ceramic cartridge with pre-set maximum temperature limiter

Spout with tube with smooth interior has nowhere for bacteria to develop and a very low water volume.

The water velocity inside this tube reduces biofilm development considerably. Thermal shocks are easy to undertake without removing the control lever or shutting off the cold water supply.

Body with very low volume of water (fewer niches where bacteria can develop).

Flow rate regulated at 5lpm.

No manual contact thanks to Hygiene control lever L. 200mm.

F3/8" rotating PEX flexibles.

No risk of cross flow between the hot and cold water.

No non-return valves.

Fixings reinforced via 2 stainless steel rods.

Mechanical mixer is ideal for healthcare facilities, retirement and care homes, hospitals and clinics.

Sequential mixer is suitable for people with reduced mobility.

Sequential: opens/closes with cold

Thermal shock without removing the control lever

Maximum hygiene: controls biofilm

No manual contact: Hygiene control lever