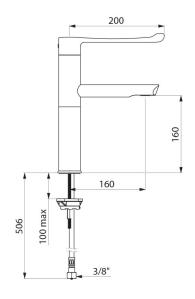

## Sequential mechanical BIOSAFE basin mixer

Ref. 2665T1

Single hole sequential tall mixer H. 160mm L. 160mm

2025 UK public price excluding VAT: £266.60

Sequential mechanical BIOSAFE basin mixer - Ref. 2665T1

Deck-mounted mechanical tall basin mixer.

Sequential mechanical mixer: opens and closes with cold water over a 70° range.

Single hole mixer with fixed spout H. 160mm L. 160mm.

Tall mixer with BIOSAFE hygienic outlet suitable for BIOFIL terminal filters. Ø 35mm sequential ceramic cartridge with pre-set maximum temperature limiter

## TECHNICAL CHARACTERISTICS

Sequential mechanical BIOSAFE basin mixer - Ref. 2665T1

| Supply              | 3/8"                        |
|---------------------|-----------------------------|
| Technology          | Sequential mechanical mixer |
| Drop height         | 160mm                       |
| Spout length        | 160mm                       |
| Flow rate           | 5 lpm                       |
| Temperature limiter | Yes                         |
| Finish              | Chrome-plated brass         |
| Norms               | WRAS ACS                    |