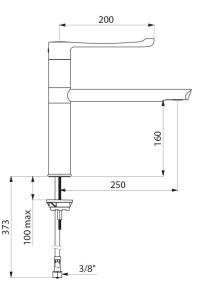

#### Ref. 2664T2

Tall single hole sequential mixer H. 160mm L. 250mm

2025 UK public price excluding VAT: £307.61

#### BIOSAFE sequential mechanical basin mixer - Ref. 2664T2

Deck-mounted tall mechanical basin mixer.

Sequential mechanical mixer: opens and closes with cold water over a range of 70°.

Single hole mixer with swivelling spout H. 160mm L. 250mm.

#### BIOSAFE sequential mechanical basin mixer - Ref. 2664T2

| Supply              | 3/8"                        |
|---------------------|-----------------------------|
| Technology          | Sequential mechanical mixer |
| Drop height         | 160mm                       |
| Spout length        | 250mm                       |
| Flow rate           | 5 lpm                       |
| Temperature limiter | Yes                         |
| Finish              | Chrome-plated brass         |
|                     |                             |