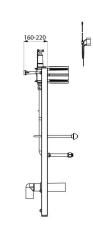

## TECHNICAL CHARACTERISTICS

TEMPOFIX 3 frame system for urinals - Ref. 543000D

| Connector | 1/2"                      |
|-----------|---------------------------|
| Height    | 985 - 1,385mm             |
| Depth     | 160 - 220mm               |
| Width     | 430 mm                    |
| Finish    | Black powder-coated steel |
| Warranty  | 30 g                      |