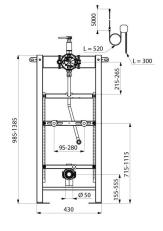

## TECHNICAL CHARACTERISTICS

TEMPOFIX 3 frame system for urinals - Ref. 543000D

| Connector | 1/2"                      |
|-----------|---------------------------|
| Height    | 985 - 1,385mm             |
| Depth     | 160 - 220mm               |
| Width     | 430 mm                    |
| Finish    | Black powder-coated steel |
| Warranty  | 30 g                      |