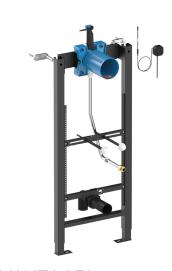

## **TEMPOFIX 3 frame system for urinals**

Ref. 543000D

Steel frame system for urinal with flexible, 1/2"

2025 UK public price excluding VAT: £458.94

TEMPOFIX 3 frame system for urinals - Ref. 543000D

Steel frame system for urinal with flexible ½", kit ½:

Black powder-coated steel frame for wall-mounted installation.

Fixes to floor and load-bearing walls with anchoring bolts supplied.

Adjustable bracket from 95 - 280mm.

Frame height can be adjusted from 0 to 200mm.

Ø 50mm soil pipe with waterproof seal.

Tube with ½" brass connection for urinals with flexible inlet.

Delivered pre-mounted.

Compatible with solid wall finishes from 13 - 120mm.

Supplied with recessed housing.

230/6V mains supply (remote transformer and 5m cable supplied).

Valve configured for system flush, with accessories and connection protection. 30-year warranty.

Order with control plate references 430000, 430010 or 430030.