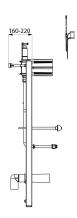

#### TEMPOFIX 3 frame system for urinals - Ref. 543000

| Connector | 1⁄2"                      |
|-----------|---------------------------|
| Height    | 985 - 1,385mm             |
| Depth     | 160 - 220mm               |
| Width     | 430mm                     |
| Finish    | Black powder-coated steel |
| Warranty  |                           |