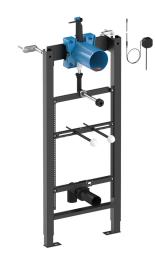

#### TEMPOFIX 3 frame system for urinals - Ref. 543000

Frame system for urinals Ø 35mm, kit 1/2: Black powder-coated steel frame for wall-mounted installation. Fixes to floor and load-bearing walls with anchoring bolts supplied. Adjustable bracket from 95 - 280mm. Frame height can be adjusted from 0 to 200mm. Ø 50mm soil pipe with waterproof seal and tube with connection washer Ø 35mm. Delivered pre-mounted. Compatible with solid wall finishes from 13 to 120mm. Supplied with recessed housing. 230/6V mains supply (5m cable and remote transformer supplied) Valve configured for system flush, with accessories and connection protection. 30-year warranty.

#### TEMPOFIX 3 frame system for urinals - Ref. 543000

| Connector | 1⁄2"                      |
|-----------|---------------------------|
| Height    | 985 - 1,385mm             |
| Depth     | 160 - 220mm               |
| Width     | 430mm                     |
| Finish    | Black powder-coated steel |
| Warranty  |                           |