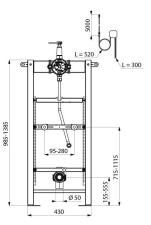

#### TEMPOFIX 3 frame system for urinals - Ref. 543000

| Connector | 1⁄2"                      |
|-----------|---------------------------|
| Height    | 985 - 1,385mm             |
| Depth     | 160 - 220mm               |
| Width     | 430mm                     |
| Finish    | Black powder-coated steel |
| Warranty  |                           |